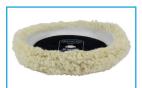

#### **Machine Application**

G Mop 8" Twisted Wool Pad - Single Sided GMW801

G Mop Flexible Back Plate for 8" Pads GMB814 (14mm thread) GMB858 (5/8" thread) GMB816 (16mm thread)

G Mop 8" Twisted Wool Pad - Double Sided GMW806