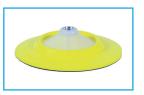

#### **Machine Application**

G Mop 8" Twisted Wool Pad - Single Sided GMW801

G Mop Flexible Back Plate for 8" Pads GMB814 (14mm thread) GMB858 (5/8" thread) GMB816 (16mm thread)

G Mop 8" Twisted Wool Pad - Double Sided GMW806