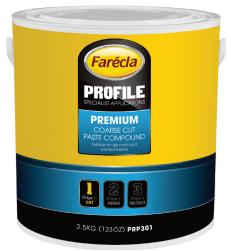

PREMIUM COARSE CUT PASTE COMPOUND Suitable for gel coats and painted finishes

# **Product Information**

**Size** 3.5kg (123oz) Code PRP301 Ctn Qty 4

# **Profile Premium**

Coarse Cut Paste Compound