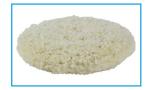

#### **Machine Application**

G Mop 8" Twisted Wool Pad - Single Sided GMW801

G Mop Flexible Back Plate for 8" Pads GMB814 (14mm thread) GMB858 (5/8" thread) GMB816 (16mm thread)

G Mop 8" Twisted Wool Pad - Double Sided GMW806