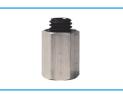

Adaptor for G Mop 8" Double Sided Wool Pad GMA014 (14mm thread) GMA058 (5/8" thread) GMA016 (16mm thread)