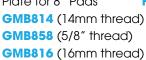

G Mop Flexible Back Plate for 8" Pads GMB814 (14mm thread) **GMB858** (5/8" thread) GMB816 (16mm thread)

Stage 2: FINISH (if desired)

G Mop Finishing Foam **GMF301** (3" foam) **GMF601** (6" foam) GMF801 (8" foam)