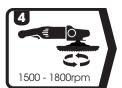

### How To Use

Sand area up to P1500

Attach a pad to a polisher

Shake well and apply

Compound at 1500 to 1800rpm

Wipe clean with a Finishing Cloth

\*It is always recommended to test on an inconspicuous area prior to general use