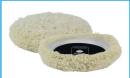

## **Product Description**

Profile Advanced is an exceptional liquid compound for use on clearcoats, PU lacquers and painted surfaces, giving a permanent scratch-free finish.

Removes P1500 or finer sanding marks effortlessly with a G Mop Twisted Wool Compounding Pad or with a G Mop High Cut Foam.

### Use With

Stage 1: CUT

(single sided) **GMW806** 

(double sided)

G Mop High Cut Foam G Mop Yellow GMC618 (6" / 150mm) Compounding Foam GMC818 (8" / 200mm) GMC312 (3" foam)

**GMC612** (6" foam) **GMC812** (8" foam)